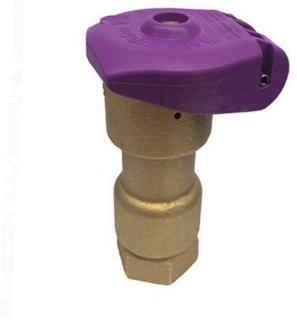

# Rain Bird Brass Quick Coupling Valve 2-PIECE Body - 1" w/ Purple NP Locking Rubber Cover RGB12709

#### Details

Industrial-strength brass quick-coupling valves for convenient water access in potable and non-potable systems. Rugged, red brass construction for long life and reliable performance. Reliable operation with strong corrosion-resistant stainless steel spring.