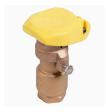

## Rain Bird Brass Quick Coupling Valve 2-PIECE Body Double Track Key Lug - 3/4" w/Yellow Locking Cover

RGB11506

## **Details**

Industrial-strength brass quick-coupling valves for convenient water access in potable and non-potable systems. Rugged, red brass construction for long life and reliable performance. Reliable operation with strong corrosion-resistant stainless steel spring.