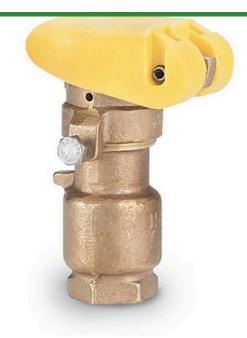

## Rain Bird Brass Quick Coupling Valve 2-PIECE Body Double Track Key Lug - 3/4" w/Yellow Locking Cover

RGB11506

## **Details**

Industrial-strength brass quick-coupling valves for convenient water access in potable and non-potable systems. Rugged, red brass construction for long life and reliable performance. Reliable operation with strong corrosion-resistant stainless steel spring.