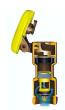

## Rain Bird Brass Quick Coupling Valve 2-PIECE Body Double Track Key Lug - 3/4" w/Yellow Locking Cover

RGB11506

## **Details**

Industrial-strength brass quick-coupling valves for convenient water access in potable and non-potable systems. Rugged, red brass construction for long life and reliable performance. Reliable operation with strong corrosion-resistant stainless steel spring.