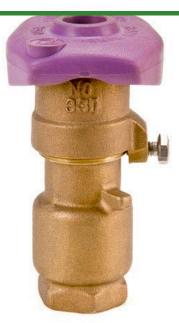

## Rain Bird Brass Quick Coupling Valve 2-PIECE Body Double Track Key Lug - 3/4" w/Purple NP Locking Cover

RGB11525

## **Details**

Industrial-strength brass quick-coupling valves for convenient water access in potable and non-potable systems. Rugged, red brass construction for long life and reliable performance. Reliable operation with strong corrosion-resistant stainless steel spring.