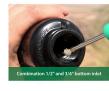

## Details

Pop-Up Impact Sprinklers for Dirty Water Applications - Spacing Up to 45 Feet (13.7 m). The Maxi-Paw's powerful throw permits maximum spacing and offers superior close-in watering and uniform water distribution. Low pressure loss and an efficient, straight-through flow design conserve energy and are ideal for dirty water applications. The optional Seal-A-Matic prevents run-off, puddling, and erosion caused by low head drainage. And most important, it's rugged and dependable, popping up on schedule again and again because of the multi-function wiper seal.