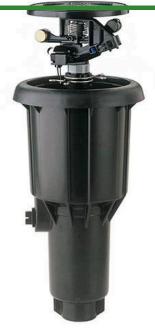

## Rain Bird Maxi-Paw Impact

RGB0690008

## Details

Pop-Up Impact Sprinklers for Dirty Water Applications - Spacing Up to 45 Feet (13.7 m). The Maxi-Paw's powerful throw permits maximum spacing and offers superior close-in watering and uniform water distribution. Low pressure loss and an efficient, straight-through flow design conserve energy and are ideal for dirty water applications. The optional Seal-A-Matic prevents run-off, puddling, and erosion caused by low head drainage. And most important, it's rugged and dependable, popping up on schedule again and again because of the multi-function wiper seal.