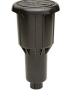

## Rain Bird Maxi-Paw Impact

RGB0690008

## Details

Pop-Up Impact Sprinklers for Dirty Water Applications - Spacing Up to 45 Feet (13.7 m). The Maxi-Paw's powerful throw permits maximum spacing and offers superior close-in watering and uniform water distribution. Low pressure loss and an efficient, straight-through flow design conserve energy and are ideal for dirty water applications. The optional Seal-A-Matic prevents run-off, puddling, and erosion caused by low head drainage. And most important, it's rugged and dependable, popping up on schedule again and again because of the multi-function wiper seal.