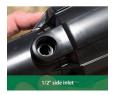

## Details

Pop-Up Impact Sprinklers for Dirty Water Applications - Spacing Up to 45 Feet (13.7 m). The Maxi-Paw's powerful throw permits maximum spacing and offers superior close-in watering and uniform water distribution. Low pressure loss and an efficient, straight-through flow design conserve energy and are ideal for dirty water applications. The optional Seal-A-Matic prevents run-off, puddling, and erosion caused by low head drainage. And most important, it's rugged and dependable, popping up on schedule again and again because of the multi-function wiper seal.