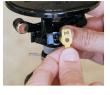

## Details

Pop-Up Impact Sprinklers for Dirty Water Applications - Spacing Up to 45 Feet (13.7 m). The Maxi-Paw's powerful throw permits maximum spacing and offers superior close-in watering and uniform water distribution. Low pressure loss and an efficient, straight-through flow design conserve energy and are ideal for dirty water applications. The optional Seal-A-Matic prevents run-off, puddling, and erosion caused by low head drainage. And most important, it's rugged and dependable, popping up on schedule again and again because of the multi-function wiper seal.