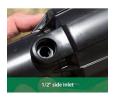

## Details

Pop-Up Impact Sprinklers for Dirty Water Applications - Spacing Up to 45 Feet (13.7 m). The Maxi-Paw's powerful throw permits maximum spacing and offers superior close-in watering and uniform water distribution. Low pressure loss and an efficient, straight-through flow design conserve energy and are ideal for dirty water applications. The optional Seal-A-Matic prevents run-off, puddling, and erosion caused by low head drainage. And most important, it's rugged and dependable, popping up on schedule again and again because of the multi-function wiper seal.