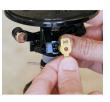

## Details

Pop-Up Impact Sprinklers for Dirty Water Applications - Spacing Up to 45 Feet (13.7 m). The Maxi-Paw's powerful throw permits maximum spacing and offers superior close-in watering and uniform water distribution. Low pressure loss and an efficient, straight-through flow design conserve energy and are ideal for dirty water applications. The optional Seal-A-Matic prevents run-off, puddling, and erosion caused by low head drainage. And most important, it's rugged and dependable, popping up on schedule again and again because of the multi-function wiper seal.