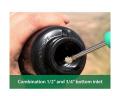

## Details

Pop-Up Impact Sprinklers for Dirty Water Applications - Spacing Up to 45 Feet (13.7 m). The Maxi-Paw's powerful throw permits maximum spacing and offers superior close-in watering and uniform water distribution. Low pressure loss and an efficient, straight-through flow design conserve energy and are ideal for dirty water applications. The optional Seal-A-Matic prevents run-off, puddling, and erosion caused by low head drainage. And most important, it's rugged and dependable, popping up on schedule again and again because of the multi-function wiper seal.