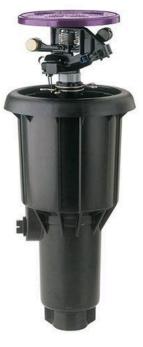

## Rain Bird Maxi-Paw Impact with Check Valve Purple NP Cover - Part/Full Circle RGB0615008NP

## Details

Pop-Up Impact Sprinklers for Dirty Water Applications - Spacing Up to 45 Feet (13.7 m). The Maxi-Paw's powerful throw permits maximum spacing and offers superior close-in watering and uniform water distribution. Low pressure loss and an efficient, straight-through flow design conserve energy and are ideal for dirty water applications. The optional Seal-A-Matic prevents run-off, puddling, and erosion caused by low head drainage. And most important, it's rugged and dependable, popping up on schedule again and again because of the multi-function wiper seal.