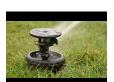

## Rain Bird Maxi-Paw Impact with Check Valve Purple NP Cover - Part/Full Circle RGB0615008NP

## Details

Pop-Up Impact Sprinklers for Dirty Water Applications - Spacing Up to 45 Feet (13.7 m). The Maxi-Paw's powerful throw permits maximum spacing and offers superior close-in watering and uniform water distribution. Low pressure loss and an efficient, straight-through flow design conserve energy and are ideal for dirty water applications. The optional Seal-A-Matic prevents run-off, puddling, and erosion caused by low head drainage. And most important, it's rugged and dependable, popping up on schedule again and again because of the multi-function wiper seal.