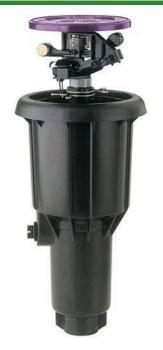

## Rain Bird Maxi-Paw Impact with Purple NP Cover - Part/Full Circle

RGB0613008NP

## **Details**

Pop-Up Impact Sprinklers for Dirty Water
Applications - Spacing Up to 45 Feet (13.7 m). The
Maxi-Paw's powerful throw permits maximum
spacing and offers superior close-in watering and
uniform water distribution. Low pressure loss and
an efficient, straight-through flow design conserve
energy and are ideal for dirty water applications.
The optional Seal-A-Matic prevents run-off,
puddling, and erosion caused by low head drainage.
And most important, it's rugged and dependable,
popping up on schedule again and again because of
the multi-function wiper seal.