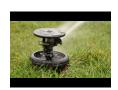

## Rain Bird Maxi-Paw Impact with Purple NP Cover - Part/Full Circle

RGB0613008NP

## **Details**

Pop-Up Impact Sprinklers for Dirty Water
Applications - Spacing Up to 45 Feet (13.7 m). The
Maxi-Paw's powerful throw permits maximum
spacing and offers superior close-in watering and
uniform water distribution. Low pressure loss and
an efficient, straight-through flow design conserve
energy and are ideal for dirty water applications.
The optional Seal-A-Matic prevents run-off,
puddling, and erosion caused by low head drainage.
And most important, it's rugged and dependable,
popping up on schedule again and again because of
the multi-function wiper seal.