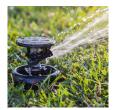

## **Details**

Pop-Up Impact Sprinklers for Dirty Water
Applications - Spacing Up to 45 Feet (13.7 m). The
Maxi-Paw's powerful throw permits maximum
spacing and offers superior close-in watering and
uniform water distribution. Low pressure loss and
an efficient, straight-through flow design conserve
energy and are ideal for dirty water applications.
The optional Seal-A-Matic prevents run-off,
puddling, and erosion caused by low head drainage.
And most important, it's rugged and dependable,
popping up on schedule again and again because of
the multi-function wiper seal.