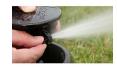

## **Details**

Pop-Up Impact Sprinklers for Dirty Water
Applications - Spacing Up to 45 Feet (13.7 m). The
Maxi-Paw's powerful throw permits maximum
spacing and offers superior close-in watering and
uniform water distribution. Low pressure loss and
an efficient, straight-through flow design conserve
energy and are ideal for dirty water applications.
The optional Seal-A-Matic prevents run-off,
puddling, and erosion caused by low head drainage.
And most important, it's rugged and dependable,
popping up on schedule again and again because of
the multi-function wiper seal.