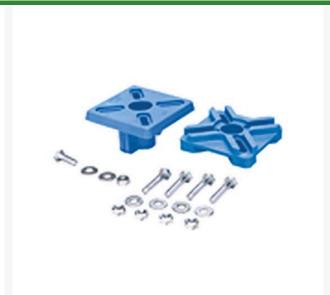

## **6 Pp TU2K Mini-Mount Act Mountng Ki** RGAMB2060

## **Details**

Industrial Unit - Top-mount actuator mounting system for True Union 2000 Industrial (1800 series) & 3-Way Ball Valves Standard Unit - Top-mount actuator mounting system for True Union 2000 Standard Ball Valves (3600 series) and Compact 2000 Ball Valves (6600 series) Compact Unit - Top-mount actuator mounting system for Regular Style Compact Ball Valves (2100 series)