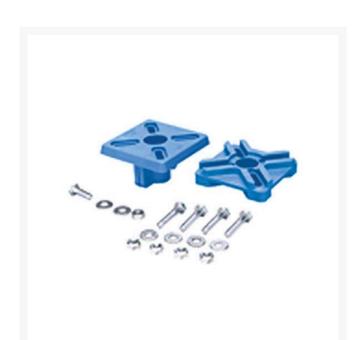

## 3/4 Pp TU2K Mini-Mount Act Mountng

RGAMB2007

## Details

Industrial Unit - Top-mount actuator mounting system for True Union 2000 Industrial (1800 series) & 3-Way Ball Valves

Standard Unit - Top-mount actuator mounting system for True Union 2000 Standard Ball Valves (3600 series) and Compact 2000 Ball Valves (6600 series)

Compact Unit - Top-mount actuator mounting system for Regular Style Compact Ball Valves (2100 series)