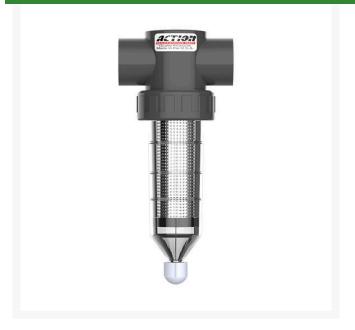

## Filter - Clear Action 1-1/2 w/32 Mesh RGAF1532

## Details

The best filter when visual inspection of accumulated debris is important. Accommodates smaller applications at very affordable prices. Handles high pressures associated with secondary water. The industry recognizes this filter as the standard for function and dependability. 32 Screen Mesh; 1-1/2" Inlet & Outlet; 0-60 GPM; 4@35 GPM PSI Loss; 12"x5-5/8" LxW