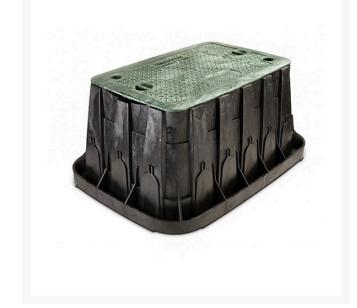

## Rain Bird Super Jumbo Valve Box w/Green Lid

RGA61473

## Details

Work faster and easier with a Rain Bird Valve Box. We've created unique knock-outs for easy pipe placement and reduced installation time - so no more tedious cutting. And the knock-outs slide back into place above the pipe to keep out dirt on backfill. All Rain Bird Valve Boxes were engineered to maintain their horizontal and vertical integrity under load, even with the knock-outs removed. Other unique features include a bolt hole knock-out to help keep critters out of the box when the locking bolt isn't used and a shovel access slot on the side of the box that makes it easy to remove the lid.