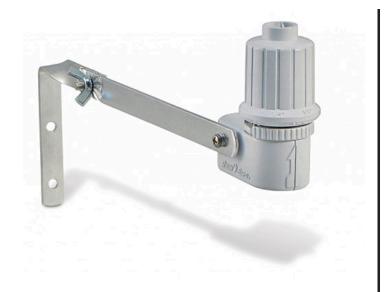

## Rain Bird Wired Rain Sensor w/Bracket

RGA61200

## **Details**

The Rain Bird RSD Series Rain Sensor automatically shuts off your sprinkler system when it rains, so you don't have to worry when you're home or away. The RSD Series Rain Sensor easily connects to most irrigation system controllers. RSD Series Rain Sensors offers flexible, multiple rainfall settings which are quick and easy to adjust with a twist of the dial.