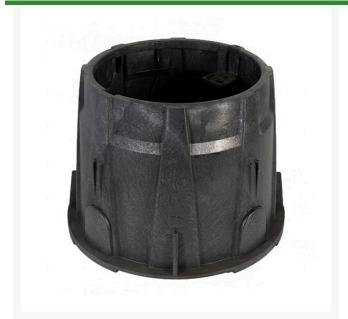

## Rain Bird 10" Round Valve Box Body Only RGA11453

## **Details**

Work faster and easier with a Rain Bird Valve Box. We've created unique knock-outs for easy pipe placement and reduced installation time - so no more tedious cutting. And the knock-outs slide back into place above the pipe to keep out dirt on backfill. All Rain Bird Valve Boxes were engineered to maintain their horizontal and vertical integrity under load, even with the knock-outs removed. Other unique features include a bolt hole knock-out to help keep critters out of the box when the locking bolt isn't used and a shovel access slot on the side of the box that makes it easy to remove the lid.