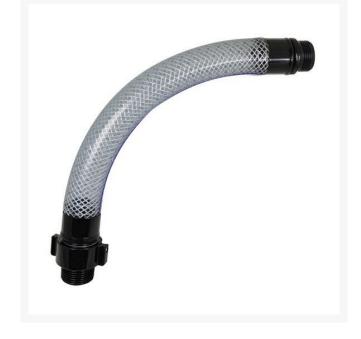

## Quick Coupler Key Hose Adapter - 2 Male Ends - 1" NPT F w/Hose

RG900USR-6

## Details

Designed to deliver full-flow capability, the threaded connection attaches or adapts to any quick coupler or sprinkler. This 1" NPT hose flexes without kinking to provide full water flow at all times, as opposed to current designs with a 90 degree elbow which restricts water flow due to the directional change and reduced inside diameter of the brass casting. The full-time swivel provides 360 degrees of hose movement. The hose and hose ends are rated for 200 PSI.