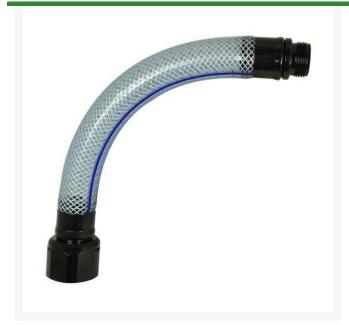

## **Details**

Designed to deliver full-flow capability, the threaded connection attaches or adapts to any quick coupler or sprinkler. This 1" NPT hose flexes without kinking to provide full water flow at all times, as opposed to current designs with a 90 degree elbow which restricts water flow due to the directional change and reduced inside diameter of the brass casting. The full-time swivel provides 360 degrees of hose movement. The hose and hose ends are rated for 200 PSI.