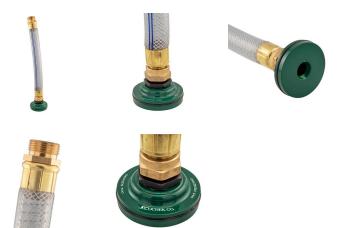

## Sprinkler Head Hose Adapter- to Fit Rainbird 700

RG900USR-3R

Create a hose connection by converting a sprinkler head into an instant hose adapter or quick coupler. The PVC braided hose constructed of stainless steel reinforced clear poly braid with 1" NPSH threads rotates 360 degrees supporting movement in any direction. This flexible hose prevents tension, eliminating typical damage that may sometimes occur. Designed for hand watering localized dry spots, equipment washing or any hose application where only a sprinkler head exists. This adapts the sprinkler head to create the hose connection you need. Full assembly.