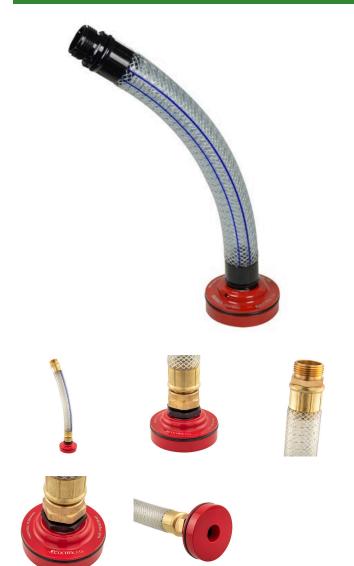

## Details

Create a hose connection by converting a sprinkler head into an instant hose adapter or quick coupler. The PVC braided hose constructed of stainless steel reinforced clear poly braid with 1" NPSH threads rotates 360 degrees supporting movement in any direction. This flexible hose prevents tension, eliminating typical damage that may sometimes occur. Designed for hand watering localized dry spots, equipment washing or any hose application where only a sprinkler head exists. This adapts the sprinkler head to create the hose connection you need. Full assembly.