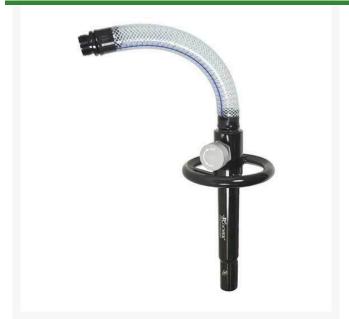

## **Details**

Kochek fire handle QC Key with relief valve is designed to fit 1" Rainbird style valves. The ergonomic handle assures proper installation and performance while enabling the user to relieve water pressure and remove key without worrying about back pressure. Features longer handle design for hard to reach valves, powder coated and "leadfree" aluminum make the key lighter and safer to use. No kinking. 360 degree swivel. To fit 1" Rainbird style valves.