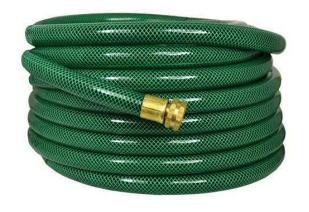

## Kochek GH Series Hose - 1" x 100'

RG900GH10-100

## Details

This durable 150 psi working pressure, high burst strength hose is ideal for golf courses, athletic fields and all irrigation systems. The abrasion-resistant exterior is a smooth opaque green PVC compound reinforced with high tensile strength yarn with a smooth black PVC inner tube. Superior weather, ozone and UV resistance. Lightweight. 3/4" rated 150 psi, 600 psi burst strength, 1" rated 150 psi with 125 burst strength. Green. Made in U.S.A.

## Specifications

| Manufacturer | Kochek |
|--------------|--------|
| Color        | Green  |
| Hose Inside  | 1 in   |
| Diameter     |        |
| Hose Length  | 100 ft |
|              |        |