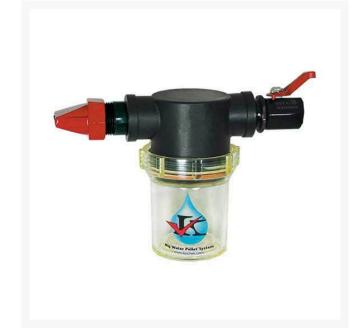

## Details

The applicator works the same as the Deluxe Applicator, but with value in mind. The Standard Applicator is designed with a Flat Spray Nozzle and Thumb Valve Shutoff to apply pelletized materials to turf ornamentals. Designed to use the same nylon impact resistant container that easily twists on with the O-ring seal keeping the applicator water- tight and precise. Available with Flat Spray Nozzle or Shower Head Nozzle. Adapters for 1" NPSH or 3/4" GHT hose included.