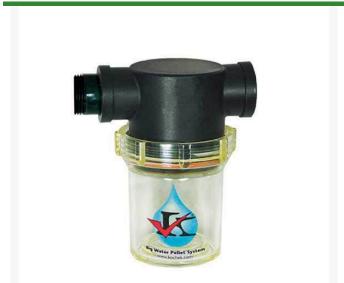

## Kochek Standard Pellet Applicator w/Flat Spray RG900BWP

## **Details**

The applicator works the same as the Deluxe Applicator, but with value in mind. The Standard Applicator is designed with a Flat Spray Nozzle and Thumb Valve Shutoff to apply pelletized materials to turf ornamentals. Designed to use the same nylon impact resistant container that easily twists on with the O-ring seal keeping the applicator water- tight and precise. Available with Flat Spray Nozzle or Shower Head Nozzle. Adapters for 1" NPSH or 3/4" GHT hose included.