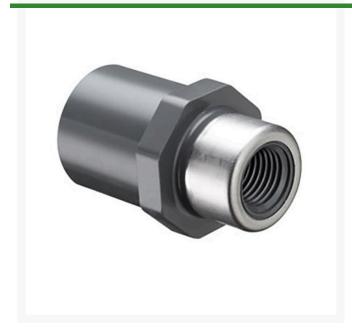

## 1x1/4 PVC Red Spg Female Adapter (Spg x Srfp)

RG878128SR

## **Details**

Threaded Brass Insert and Stainless Steel Collar are molded in place as an integral part of each fitting for superior strength. Secondary O-ring seal compensates for expansion and contraction variations between materials. Low profile design accommodates streamline installation. NOT FOR USE WITH COMPRESSED AIR OR GASES