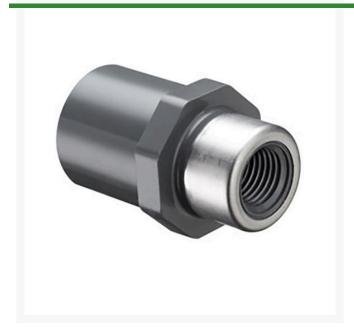

## 3/4x1/4 PVC Red Spg Female Adapter Spgxsr

## **Details**

Threaded Brass Insert and Stainless Steel Collar are molded in place as an integral part of each fitting for superior strength. Secondary O-ring seal compensates for expansion and contraction variations between materials. Low profile design accommodates streamline installation. NOT FOR USE WITH COMPRESSED AIR OR GASES