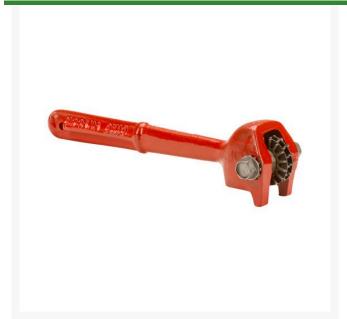

## **Grinding Wheel Dresser - No. 1** R11310

## **Details**

Lower grinding costs and increase production by keeping grinding stones clean. Heavy duty dresser has 4 star-toothed hardened steel cutters and 2 washers for use on grinding wheel diameter up to 16" and face up to 3". Replacement blades available.

- Keep grinding stones clean for better production
- Heavy-duty dresser has 4 star-toothed steel cutters
- 2 washers for use on grinding wheel
- Up to 16"
- Face up to 3"