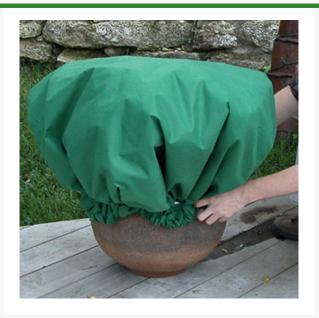

## Details

Protect trees, plants and shrubs overnight from frosts and freezing temperatures. The Planket is made of a lightweight, durable, breathable material with grommets and drawstring to secure to the base of the plants or shrubs for warmth and security. Goes on in seconds. Stores easily. Dark green.