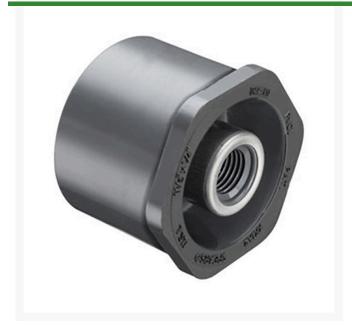

## 3x3/4 PVC Red Bush (Spg x Srfpt) SCH80

RG838334SR

## **Details**

Threaded Brass Insert and Stainless Steel Collar are molded in place as an integral part of each fitting for superior strength. Secondary O-ring seal compensates for expansion and contraction variations between materials. Low profile design accommodates streamline installation. NOT FOR USE WITH COMPRESSED AIR OR GASES