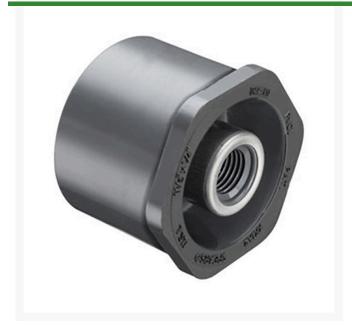

## 2x1 PVC Red Bush (Spg x Srfpt) SCH80 L/

RG838249SR

## **Details**

Threaded Brass Insert and Stainless Steel Collar are molded in place as an integral part of each fitting for superior strength. Secondary O-ring seal compensates for expansion and contraction variations between materials. Low profile design accommodates streamline installation. NOT FOR USE WITH COMPRESSED AIR OR GASES

## **Specifications**

Manufacturer Spears
Box Quantity 10
Fitting Type Bushing
Grade SCH 80
Package Quantity 1

Complete Turf Equipment Ltd. 4331 Oil Heritage Road Petrolia, NON 1R0 519-882-2008

https://completeturf.rrproducts.com/