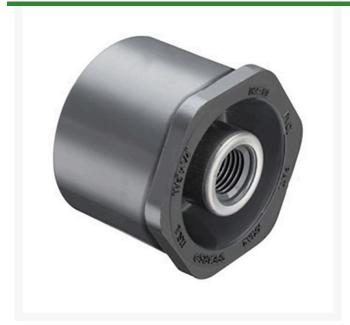

## 2x1/2 PVC Red Bush (Spg x Srfpt) SCH80

RG838247SR

## **Details**

Threaded Brass Insert and Stainless Steel Collar are molded in place as an integral part of each fitting for superior strength. Secondary O-ring seal compensates for expansion and contraction variations between materials. Low profile design accommodates streamline installation. NOT FOR USE WITH COMPRESSED AIR OR GASES