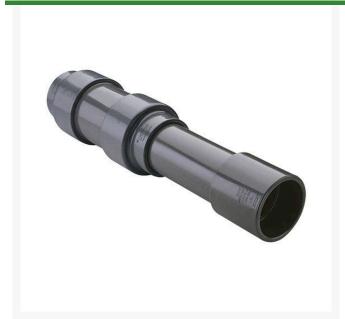

## 14 PVC Expansion Joint (Soc x 6) EPDM

RG826140X6

## **Details**

Triple O-ring sealed telescoping design with 6" travel. Compact installation eliminates need for expansion loops. EPDM or Viton pressure O-ring seal with dual "Wiper" O-ring for extended life. Support piston eliminates binding, Minimizes alignment problems. Excellent for use as a repair coupling. 1/2" - 2" 235 psi @ 73 F. 2-1/2" - larger 150 psi @ 73 F1/2" - 2" 235 psi @ 73F (23C). 2-1/2" - 12" 150 psi @ 73F (23C). 4" 100 psi @ 73F (23C).