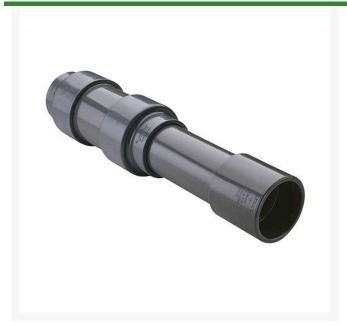

## 14 PVC Expansion Joint (Soc x 12) EPDM

RG826140X12

## **Details**

Triple O-ring sealed telescoping design with 12" travel. Compact installation eliminates need for expansion loops. EPDM or Viton pressure O-ring seal with dual "Wiper" O-ring for extended life. Support piston eliminates binding, Minimizes alignment problems. Excellent for use as a repair coupling. 1/2" - 2" 235 psi @ 73 F. 2-1/2" - larger 150 psi @ 73 F1/2" - 2" 235 psi @ 73F (23C) 2-1/2" - 12" 150 psi @ 73F (23C) 14" 100 psi @ 73F (23C)