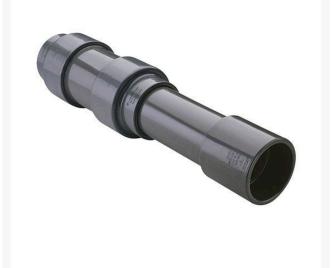

## **12 PVC Expansion Joint (Soc x 6) EPDM** RG826120X6

## Details

Triple O-ring sealed telescoping design with 6" travel. Compact installation eliminates need for expansion loops. EPDM or Viton pressure O-ring seal with dual "Wiper" O-ring for extended life. Support piston eliminates binding, Minimizes alignment problems. Excellent for use as a repair coupling. 1/2" - 2" 235 psi @ 73 F. 2-1/2" - larger 150 psi @ 73 F1/2" - 2" 235 psi @ 73F (23C). 2-1/2" - 12" 150 psi @ 73F (23C). 4" 100 psi @ 73F (23C).