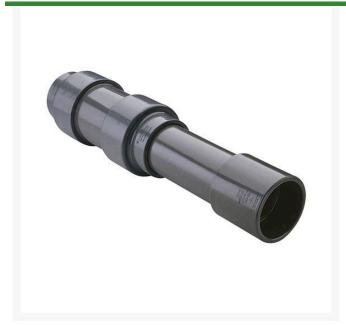

## 12 PVC Expansion Joint (Soc x 12) EPDM

RG826120X12

## **Details**

Triple O-ring sealed telescoping design with 12" travel. Compact installation eliminates need for expansion loops. EPDM or Viton pressure O-ring seal with dual "Wiper" O-ring for extended life. Support piston eliminates binding, Minimizes alignment problems. Excellent for use as a repair coupling. 1/2" - 2" 235 psi @ 73 F. 2-1/2" - larger 150 psi @ 73 F1/2" - 2" 235 psi @ 73F (23C) 2-1/2" - 12" 150 psi @ 73F (23C) 14" 100 psi @ 73F (23C)