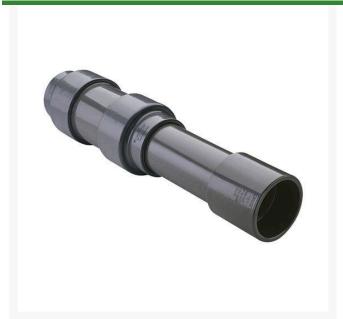

## 10 PVC Expansion Joint (Soc x 6) EPDM

RG826100X6

## **Details**

Triple O-ring sealed telescoping design with 6" travel. Compact installation eliminates need for expansion loops. EPDM or Viton pressure O-ring seal with dual "Wiper" O-ring for extended life. Support piston eliminates binding, Minimizes alignment problems. Excellent for use as a repair coupling. 1/2" - 2" 235 psi @ 73 F. 2-1/2" - larger 150 psi @ 73 F1/2" - 2" 235 psi @ 73F (23C). 2-1/2" - 12" 150 psi @ 73F (23C). 4" 100 psi @ 73F (23C).