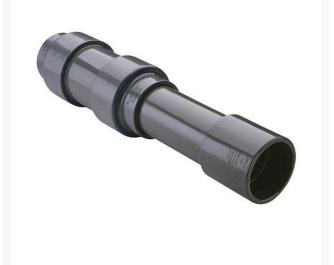

## **10 PVC Expansion Joint (Soc x 12) EPDM** RG826100X12

## Details

Triple O-ring sealed telescoping design with 12" travel. Compact installation eliminates need for expansion loops. EPDM or Viton pressure O-ring seal with dual "Wiper" O-ring for extended life. Support piston eliminates binding, Minimizes alignment problems. Excellent for use as a repair coupling. 1/2" - 2" 235 psi @ 73 F. 2-1/2" - larger 150 psi @ 73 F1/2" - 2" 235 psi @ 73F (23C) 2-1/2" - 12" 150 psi @ 73F (23C) 14" 100 psi @ 73F (23C)