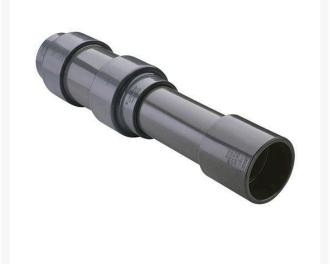

## 8 PVC Expansion Joint (Soc x 12) EPDM

## Details

Triple O-ring sealed telescoping design with 12" travel. Compact installation eliminates need for expansion loops. EPDM or Viton pressure O-ring seal with dual "Wiper" O-ring for extended life. Support piston eliminates binding, Minimizes alignment problems. Excellent for use as a repair coupling. 1/2" - 2" 235 psi @ 73 F. 2-1/2" - larger 150 psi @ 73 F1/2" - 2" 235 psi @ 73F (23C) 2-1/2" - 12" 150 psi @ 73F (23C) 14" 100 psi @ 73F (23C)