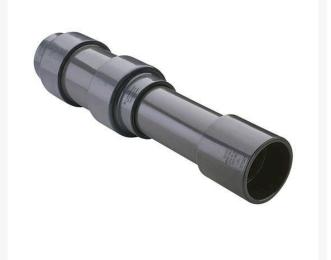

## 6 PVC Expansion Joint (Soc x 6) EPDM RG826060X6

## Details

Triple O-ring sealed telescoping design with 6" travel. Compact installation eliminates need for expansion loops. EPDM or Viton pressure O-ring seal with dual "Wiper" O-ring for extended life. Support piston eliminates binding, Minimizes alignment problems. Excellent for use as a repair coupling. 1/2" - 2" 235 psi @ 73 F. 2-1/2" - larger 150 psi @ 73 F1/2" - 2" 235 psi @ 73F (23C). 2-1/2" - 12" 150 psi @ 73F (23C). 4" 100 psi @ 73F (23C).