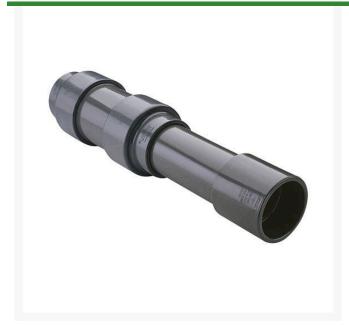

## 6 PVC Expansion Joint (Soc x 12) EPDM

RG826060X12

## **Details**

Triple O-ring sealed telescoping design with 12" travel. Compact installation eliminates need for expansion loops. EPDM or Viton pressure O-ring seal with dual "Wiper" O-ring for extended life. Support piston eliminates binding, Minimizes alignment problems. Excellent for use as a repair coupling. 1/2" - 2" 235 psi @ 73 F. 2-1/2" - larger 150 psi @ 73 F1/2" - 2" 235 psi @ 73F (23C) 2-1/2" - 12" 150 psi @ 73F (23C) 14" 100 psi @ 73F (23C)