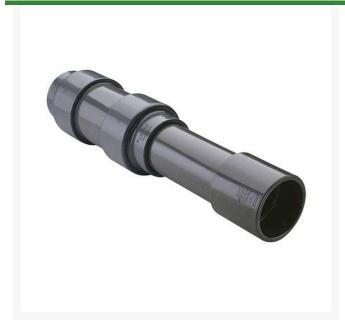

## 4 PVC Expansion Joint (Soc x 6) EPDM

RG826040X6

## **Details**

Triple O-ring sealed telescoping design with 6" travel. Compact installation eliminates need for expansion loops. EPDM or Viton pressure O-ring seal with dual "Wiper" O-ring for extended life. Support piston eliminates binding, Minimizes alignment problems. Excellent for use as a repair coupling. 1/2" - 2" 235 psi @ 73 F. 2-1/2" - larger 150 psi @ 73 F1/2" - 2" 235 psi @ 73F (23C). 2-1/2" - 12" 150 psi @ 73F (23C). 4" 100 psi @ 73F (23C).