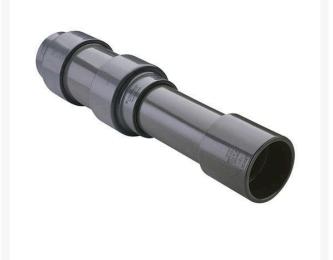

## **3 PVC Expansion Joint (Soc x 6) EPDM** RG826030X6

## Details

Triple O-ring sealed telescoping design with 6" travel. Compact installation eliminates need for expansion loops. EPDM or Viton pressure O-ring seal with dual "Wiper" O-ring for extended life. Support piston eliminates binding, Minimizes alignment problems. Excellent for use as a repair coupling. 1/2" - 2" 235 psi @ 73 F. 2-1/2" - larger 150 psi @ 73 F1/2" - 2" 235 psi @ 73F (23C). 2-1/2" - 12" 150 psi @ 73F (23C). 4" 100 psi @ 73F (23C).