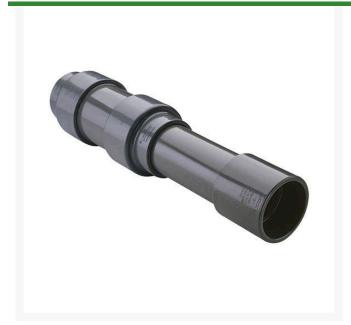

## 3 PVC Expansion Joint (Soc x 12) EPDM

RG826030X12

## **Details**

Triple O-ring sealed telescoping design with 12" travel. Compact installation eliminates need for expansion loops. EPDM or Viton pressure O-ring seal with dual "Wiper" O-ring for extended life. Support piston eliminates binding, Minimizes alignment problems. Excellent for use as a repair coupling. 1/2" - 2" 235 psi @ 73 F. 2-1/2" - larger 150 psi @ 73 F1/2" - 2" 235 psi @ 73F (23C) 2-1/2" - 12" 150 psi @ 73F (23C) 14" 100 psi @ 73F (23C)

## **Specifications**

Manufacturer Spears
Fitting Size 3
Seal Type EPDM

Complete Turf Equipment Ltd. 4331 Oil Heritage Road Petrolia, NON 1R0 519-882-2008

https://completeturf.rrproducts.com/