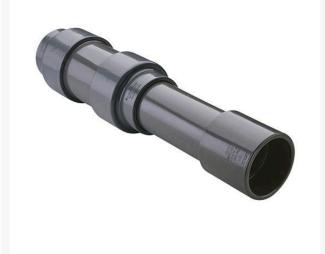

## 2 1/2 PVC Expansion Joint (Soc x 6) EPDM

RG826025X6

## Details

Triple O-ring sealed telescoping design with 6" travel. Compact installation eliminates need for expansion loops. EPDM or Viton pressure O-ring seal with dual "Wiper" O-ring for extended life. Support piston eliminates binding, Minimizes alignment problems. Excellent for use as a repair coupling. 1/2" - 2" 235 psi @ 73 F. 2-1/2" - larger 150 psi @ 73 F1/2" - 2" 235 psi @ 73F (23C). 2-1/2" - 12" 150 psi @ 73F (23C). 4" 100 psi @ 73F (23C).