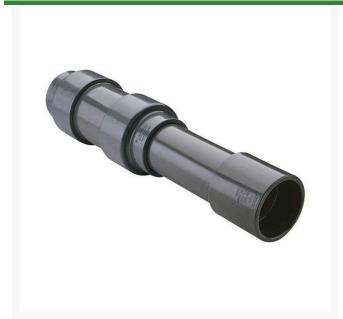

## 2 1/2 PVC Expansion Joint (Soc x 12) EPDM

RG826025X12

## **Details**

Triple O-ring sealed telescoping design with 12" travel. Compact installation eliminates need for expansion loops. EPDM or Viton pressure O-ring seal with dual "Wiper" O-ring for extended life. Support piston eliminates binding, Minimizes alignment problems. Excellent for use as a repair coupling. 1/2" - 2" 235 psi @ 73 F. 2-1/2" - larger 150 psi @ 73 F1/2" - 2" 235 psi @ 73F (23C) 2-1/2" - 12" 150 psi @ 73F (23C) 14" 100 psi @ 73F (23C)

## **Specifications**

Manufacturer Spears
Fitting Size 2-1/2
Seal Type EPDM

Complete Turf Equipment Ltd. 4331 Oil Heritage Road Petrolia, NON 1R0 519-882-2008

https://completeturf.rrproducts.com/