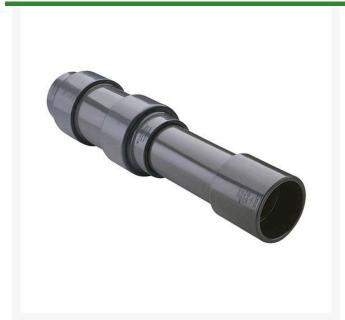

## 2 PVC Expansion Joint (Soc x 12) EPDM

RG826020X12

## **Details**

Triple O-ring sealed telescoping design with 12" travel. Compact installation eliminates need for expansion loops. EPDM or Viton pressure O-ring seal with dual "Wiper" O-ring for extended life. Support piston eliminates binding, Minimizes alignment problems. Excellent for use as a repair coupling. 1/2" - 2" 235 psi @ 73 F. 2-1/2" - larger 150 psi @ 73 F1/2" - 2" 235 psi @ 73F (23C) 2-1/2" - 12" 150 psi @ 73F (23C) 14" 100 psi @ 73F (23C)

## **Specifications**

Manufacturer Spears
Fitting Size 2
Seal Type EPDM

Complete Turf Equipment Ltd. 4331 Oil Heritage Road Petrolia, NON 1R0 519-882-2008

https://completeturf.rrproducts.com/