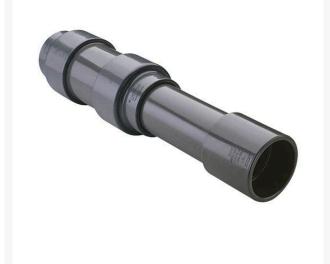

## 1 1/2 PVC Expansion Joint (Soc x 6) EPDM

RG826015X6

## Details

Triple O-ring sealed telescoping design with 6" travel. Compact installation eliminates need for expansion loops. EPDM or Viton pressure O-ring seal with dual "Wiper" O-ring for extended life. Support piston eliminates binding, Minimizes alignment problems. Excellent for use as a repair coupling. 1/2" - 2" 235 psi @ 73 F. 2-1/2" - larger 150 psi @ 73 F1/2" - 2" 235 psi @ 73F (23C). 2-1/2" - 12" 150 psi @ 73F (23C). 4" 100 psi @ 73F (23C).

## Specifications

Manufacturer Fitting Size Savings Seal Type Spears 1-1/2 Volume Buy EPDM