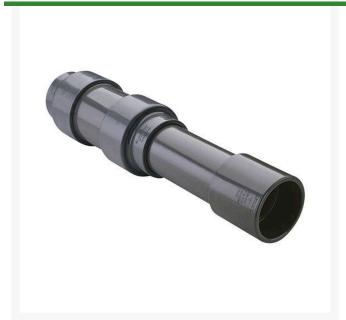

## 1 1/2 PVC Expansion Joint (Soc x 12) EPDM

RG826015X12

## **Details**

Triple O-ring sealed telescoping design with 12" travel. Compact installation eliminates need for expansion loops. EPDM or Viton pressure O-ring seal with dual "Wiper" O-ring for extended life. Support piston eliminates binding, Minimizes alignment problems. Excellent for use as a repair coupling. 1/2" - 2" 235 psi @ 73 F. 2-1/2" - larger 150 psi @ 73 F1/2" - 2" 235 psi @ 73F (23C) 2-1/2" - 12" 150 psi @ 73F (23C) 14" 100 psi @ 73F (23C)