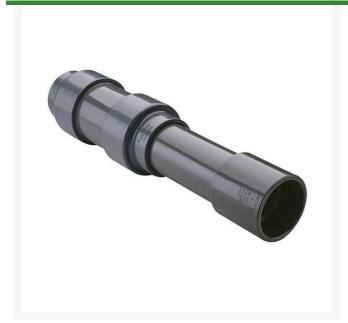

## 1-1/4 PVC Expansion Joint (Soc x 6) EPDM

## **Details**

Triple O-ring sealed telescoping design with 6" travel. Compact installation eliminates need for expansion loops. EPDM or Viton pressure O-ring seal with dual "Wiper" O-ring for extended life. Support piston eliminates binding, Minimizes alignment problems. Excellent for use as a repair coupling. 1/2" - 2" 235 psi @ 73 F. 2-1/2" - larger 150 psi @ 73 F1/2" - 2" 235 psi @ 73F (23C). 2-1/2" - 12" 150 psi @ 73F (23C). 4" 100 psi @ 73F (23C).