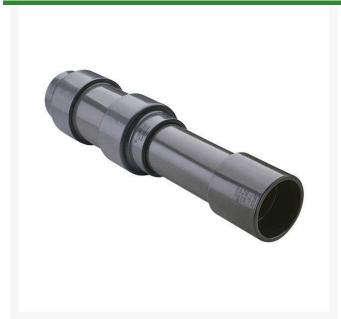

## 1 1/4 PVC Expansion Joint (Soc x 12) EPDM

## **Details**

Triple O-ring sealed telescoping design with 12" travel. Compact installation eliminates need for expansion loops. EPDM or Viton pressure O-ring seal with dual "Wiper" O-ring for extended life. Support piston eliminates binding, Minimizes alignment problems. Excellent for use as a repair coupling. 1/2" - 2" 235 psi @ 73 F. 2-1/2" - larger 150 psi @ 73 F1/2" - 2" 235 psi @ 73F (23C) 2-1/2" - 12" 150 psi @ 73F (23C) 14" 100 psi @ 73F (23C)