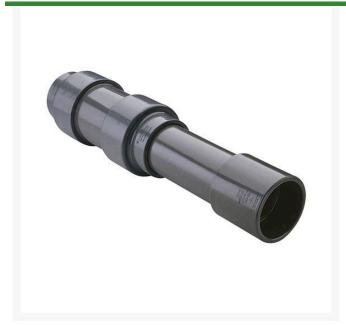

## 1 PVC Expansion Joint (Soc x 12) EPDM

RG826010X12

## **Details**

Triple O-ring sealed telescoping design with 12" travel. Compact installation eliminates need for expansion loops. EPDM or Viton pressure O-ring seal with dual "Wiper" O-ring for extended life. Support piston eliminates binding, Minimizes alignment problems. Excellent for use as a repair coupling. 1/2" - 2" 235 psi @ 73 F. 2-1/2" - larger 150 psi @ 73 F1/2" - 2" 235 psi @ 73F (23C) 2-1/2" - 12" 150 psi @ 73F (23C) 14" 100 psi @ 73F (23C)