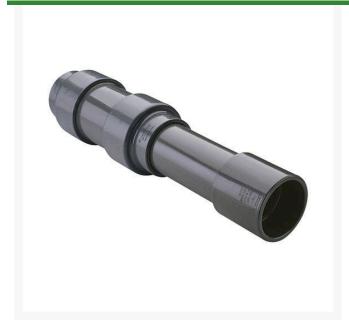

## 3/4 PVC Expansion Joint (Soc x 6) EPDM

RG826007X6

## **Details**

Triple O-ring sealed telescoping design with 6" travel. Compact installation eliminates need for expansion loops. EPDM or Viton pressure O-ring seal with dual "Wiper" O-ring for extended life. Support piston eliminates binding, Minimizes alignment problems. Excellent for use as a repair coupling. 1/2" - 2" 235 psi @ 73 F. 2-1/2" - larger 150 psi @ 73 F1/2" - 2" 235 psi @ 73F (23C). 2-1/2" - 12" 150 psi @ 73F (23C). 4" 100 psi @ 73F (23C).