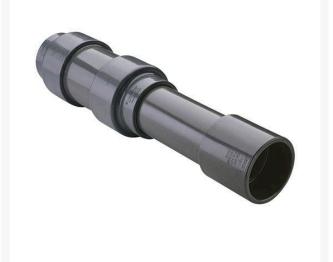

## **3/4 PVC Expansion Joint (Soc x 12) EPDM** RG826007X12

## Details

Triple O-ring sealed telescoping design with 12" travel. Compact installation eliminates need for expansion loops. EPDM or Viton pressure O-ring seal with dual "Wiper" O-ring for extended life. Support piston eliminates binding, Minimizes alignment problems. Excellent for use as a repair coupling. 1/2" - 2" 235 psi @ 73 F. 2-1/2" - larger 150 psi @ 73 F1/2" - 2" 235 psi @ 73F (23C) 2-1/2" - 12" 150 psi @ 73F (23C) 14" 100 psi @ 73F (23C)