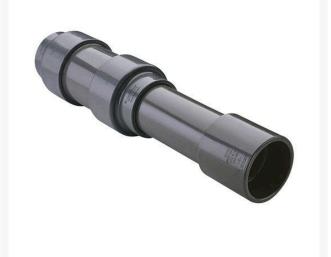

## **1/2 PVC Expansion Joint (Soc x 6) EPDM** RG826005X6

## Details

Triple O-ring sealed telescoping design with 6" travel. Compact installation eliminates need for expansion loops. EPDM or Viton pressure O-ring seal with dual "Wiper" O-ring for extended life. Support piston eliminates binding, Minimizes alignment problems. Excellent for use as a repair coupling. 1/2" - 2" 235 psi @ 73 F. 2-1/2" - larger 150 psi @ 73 F1/2" - 2" 235 psi @ 73F (23C). 2-1/2" - 12" 150 psi @ 73F (23C). 4" 100 psi @ 73F (23C).